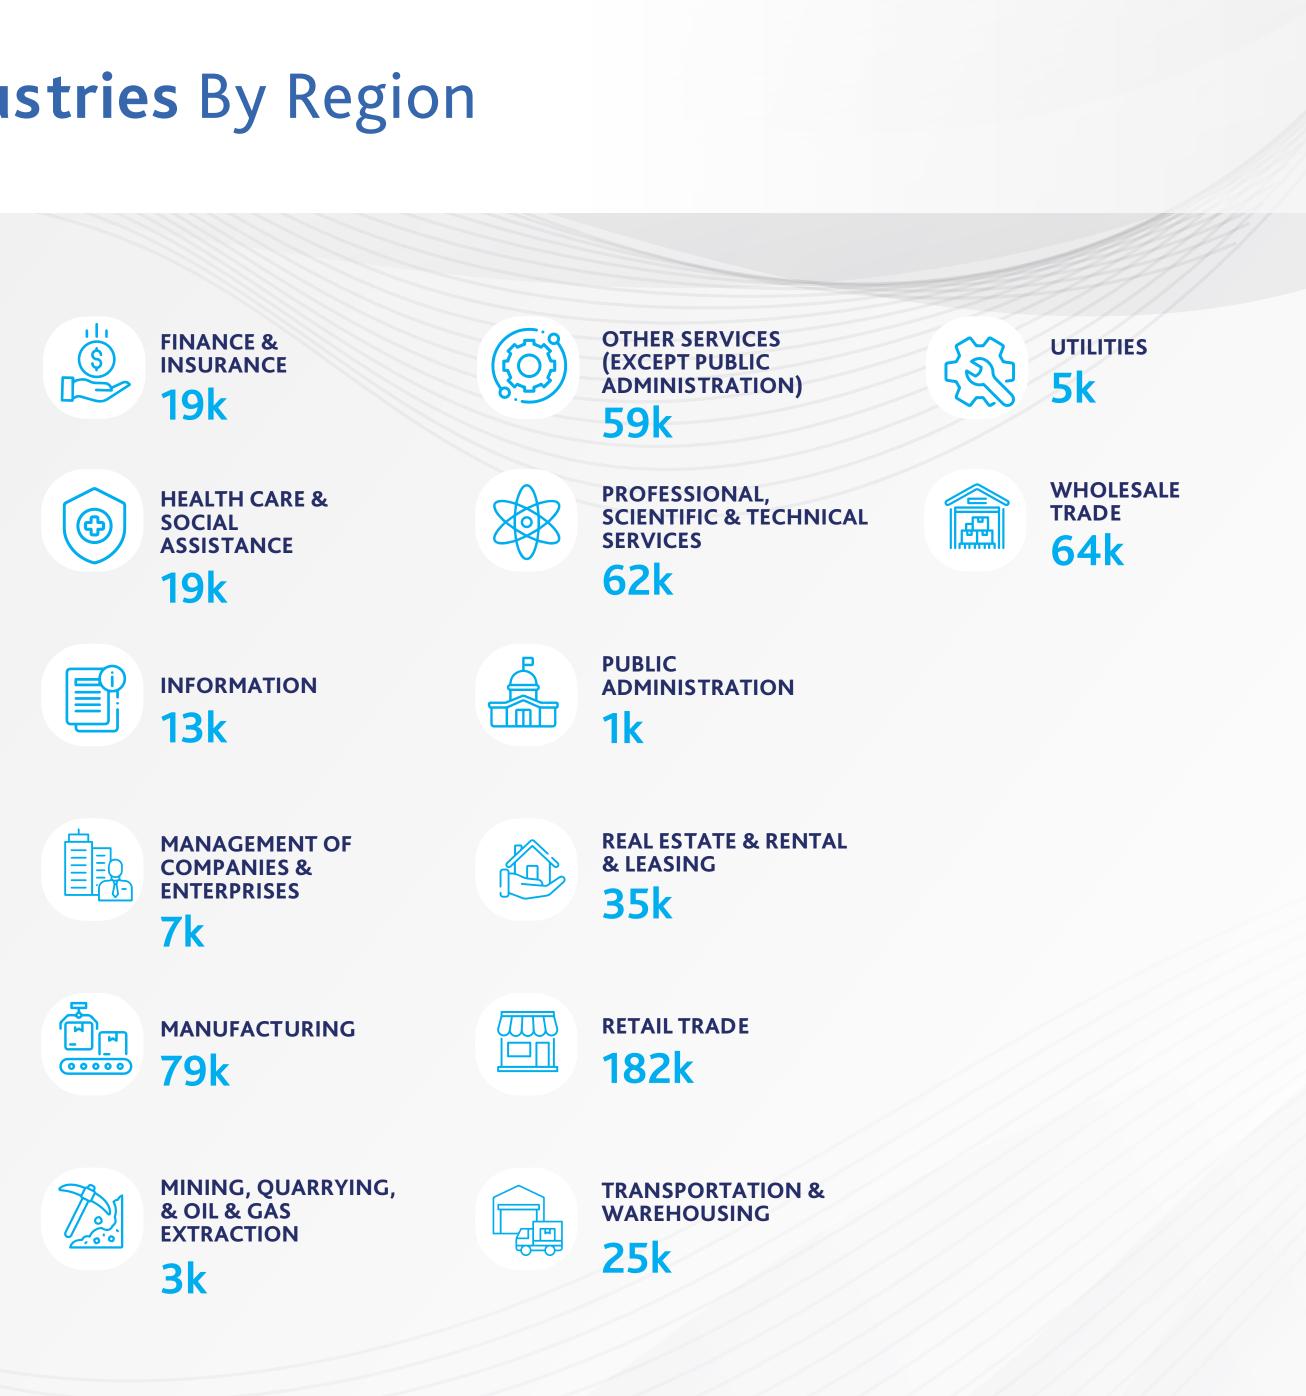

#### We provide pre-scored credit measures for 444M firms globally

**ACCOMMODATION & FOOD SERVICES** 147k

**ADMINISTRATIVE & SUPPORT & WASTE** MANAGEMENT

#### **195k**

AGRICULTURE, FORESTRY, FISHING & HUNTING

142k

ARTS, ENTERTAINMENT & RECREATION **41k** 

**CONSTRUCTION** 778k

**ACCOMMODATION & FOOD SERVICES** 722k

**ADMINISTRATIVE & SUPPORT & WASTE** MANAGEMENT

803k

AGRICULTURE, FORESTRY, FISHING & HUNTING **359k** 

ARTS, ENTERTAINMENT & RECREATION **304k** 

**CONSTRUCTION 1.7M** 

**ACCOMMODATION & FOOD SERVICES 52k** 

**ADMINISTRATIVE & SUPPORT & WASTE** MANAGEMENT **28**k

AGRICULTURE, FORESTRY, FISHING & HUNTING

17k

ARTS, ENTERTAINMENT & RECREATION **10k** 

**CONSTRUCTION 48**k

EDUCATIONAL SERVICES **9**k

**ACCOMMODATION & FOOD SERVICES** 214k

**ADMINISTRATIVE & SUPPORT & WASTE** MANAGEMENT

AGRICULTURE, FORESTRY, FISHING & HUNTING **41k** 

**ARTS, ENTERTAINMENT** & RECREATION **46k** 

CONSTRUCTION 428k

EDUCATIONAL SERVICES **60k** 

| SUPPORT & WASTE<br>MANAGEMENTFISHING & HUNTING195k803k<br>EMEAAPACEMEA28k612k<br>NAMRCONSTRUCTION142k<br>S62k<br>Total778k1.7M<br>EMEAAPACEMEA304k<br>APAC26k<br>EMEA20126k<br>S04k<br>EMEA26k<br>APAC201201<br>EMEA202201<br>EMEA20326k<br>EMEA203201<br>EMEA20326k<br>EMEA204<br>BAR26k<br>BARC204<br>BAR26k<br>BARC205<br>BAR201<br>EMEA205<br>BAR201<br>BAR205<br>BAR201<br>BAR204<br>BAR201<br>BAR204<br>BAR201<br>BAR204<br>BAR201<br>BAR204<br>BAR201<br>BAR204<br>BAR201<br>BAR204<br>BAR201<br>BAR205<br>BAR201<br>BAR206<br>BAR201<br>BAR206<br>BAR201<br>BAR206<br>BAR201<br>BAR206<br>BAR201<br>BAR206<br>BAR201<br>BAR206<br>BAR201<br>BAR207<br>BAR201<br>BAR208<br>BAR201<br>BAR209<br>BAR201<br>BAR200<br>BAR201<br>BAR201<br>BAR201<br>BAR202<br>BAR201<br>BAR203<br>BAR201<br>BAR204<br>BAR201<br>BAR205<br>BAR201<br>BAR205<br>BAR201< |                            |                     |                     |       |                                             |             |  |
|-----------------------------------------------------------------------------------------------------------------------------------------------------------------------------------------------------------------------------------------------------------------------------------------------------------------------------------------------------------------------------------------------------------------------------------------------------------------------------------------------------------------------------------------------------------------------------------------------------------------------------------------------------------------------------------------------------------------------------------------------------------------------------------------------------------------------------------------------------------|----------------------------|---------------------|---------------------|-------|---------------------------------------------|-------------|--|
| APACEMEA28k612kLATAM612kNAMR17k41kNAMRCONSTRUCTION778k1.7MAPACEMEA48k428k                                                                                                                                                                                                                                                                                                                                                                                                                                                                                                                                                                                                                                                                                                                                                                                 | <b>SUPPORT &amp; WASTE</b> |                     |                     |       | AGRICULTURE, FORESTRY,<br>FISHING & HUNTING |             |  |
| 28k<br>LATAM612k<br>NAMR17k<br>LATAM41k<br>                                                                                                                                                                                                                                                                                                                                                                                                                                                                                                                                                                                                                                                                                                                                                                                                               |                            |                     |                     | 562k  |                                             |             |  |
| CONSTRUCTION778k<br>APAC1.7M<br>EMEA48k428k304k<br>Total26k<br>APAC207k<br>EMEA9k60k                                                                                                                                                                                                                                                                                                                                                                                                                                                                                                                                                                                                                                                                                                                                                                      |                            |                     |                     | Total |                                             |             |  |
| CONSTRUCTION778k<br>APAC1.7M<br>EMEA48k428k304k<br>Total26k<br>APAC207k<br>EMEA9k60k                                                                                                                                                                                                                                                                                                                                                                                                                                                                                                                                                                                                                                                                                                                                                                      |                            |                     |                     |       |                                             |             |  |
| APAC EMEA 304k APAC EMEA<br>48k 428k 60k                                                                                                                                                                                                                                                                                                                                                                                                                                                                                                                                                                                                                                                                                                                                                                                                                  |                            | CONSTRUCTION        |                     |       |                                             |             |  |
| 40K 420K 9K 0UK                                                                                                                                                                                                                                                                                                                                                                                                                                                                                                                                                                                                                                                                                                                                                                                                                                           |                            |                     |                     | 304k  |                                             |             |  |
|                                                                                                                                                                                                                                                                                                                                                                                                                                                                                                                                                                                                                                                                                                                                                                                                                                                           | _                          | <b>48k</b><br>LATAM | <b>428k</b><br>NAMR | Total | <b>9k</b><br>LATAM                          | 60k<br>NAMR |  |

| HEALTH CA<br>SOCIAL AS |                     |   |         | INFOR                           | MATION       |
|------------------------|---------------------|---|---------|---------------------------------|--------------|
| <b>36k</b><br>APAC     | <b>491k</b><br>EMEA |   | 700k    | <b>307k</b><br>APAC             | 340k<br>EMEA |
| <b>19k</b><br>latam    | <b>267k</b><br>NAMR | - | Total   | <b>13k</b><br>LATAM             | 39k<br>NAMR  |
|                        |                     |   |         |                                 |              |
| MANUFA                 | CTURING             |   | 70.<br> | MINING,<br>& OIL & C<br>EXTRACT |              |
| <b>1.2M</b><br>APAC    | <b>1M</b><br>EMEA   |   | 83k     | <b>29k</b><br>APAC              | 38k<br>EMEA  |
| <b>79k</b><br>latam    | 263k<br>NAMR        |   | Total   | 3k<br>latam                     | 11k<br>NAMR  |