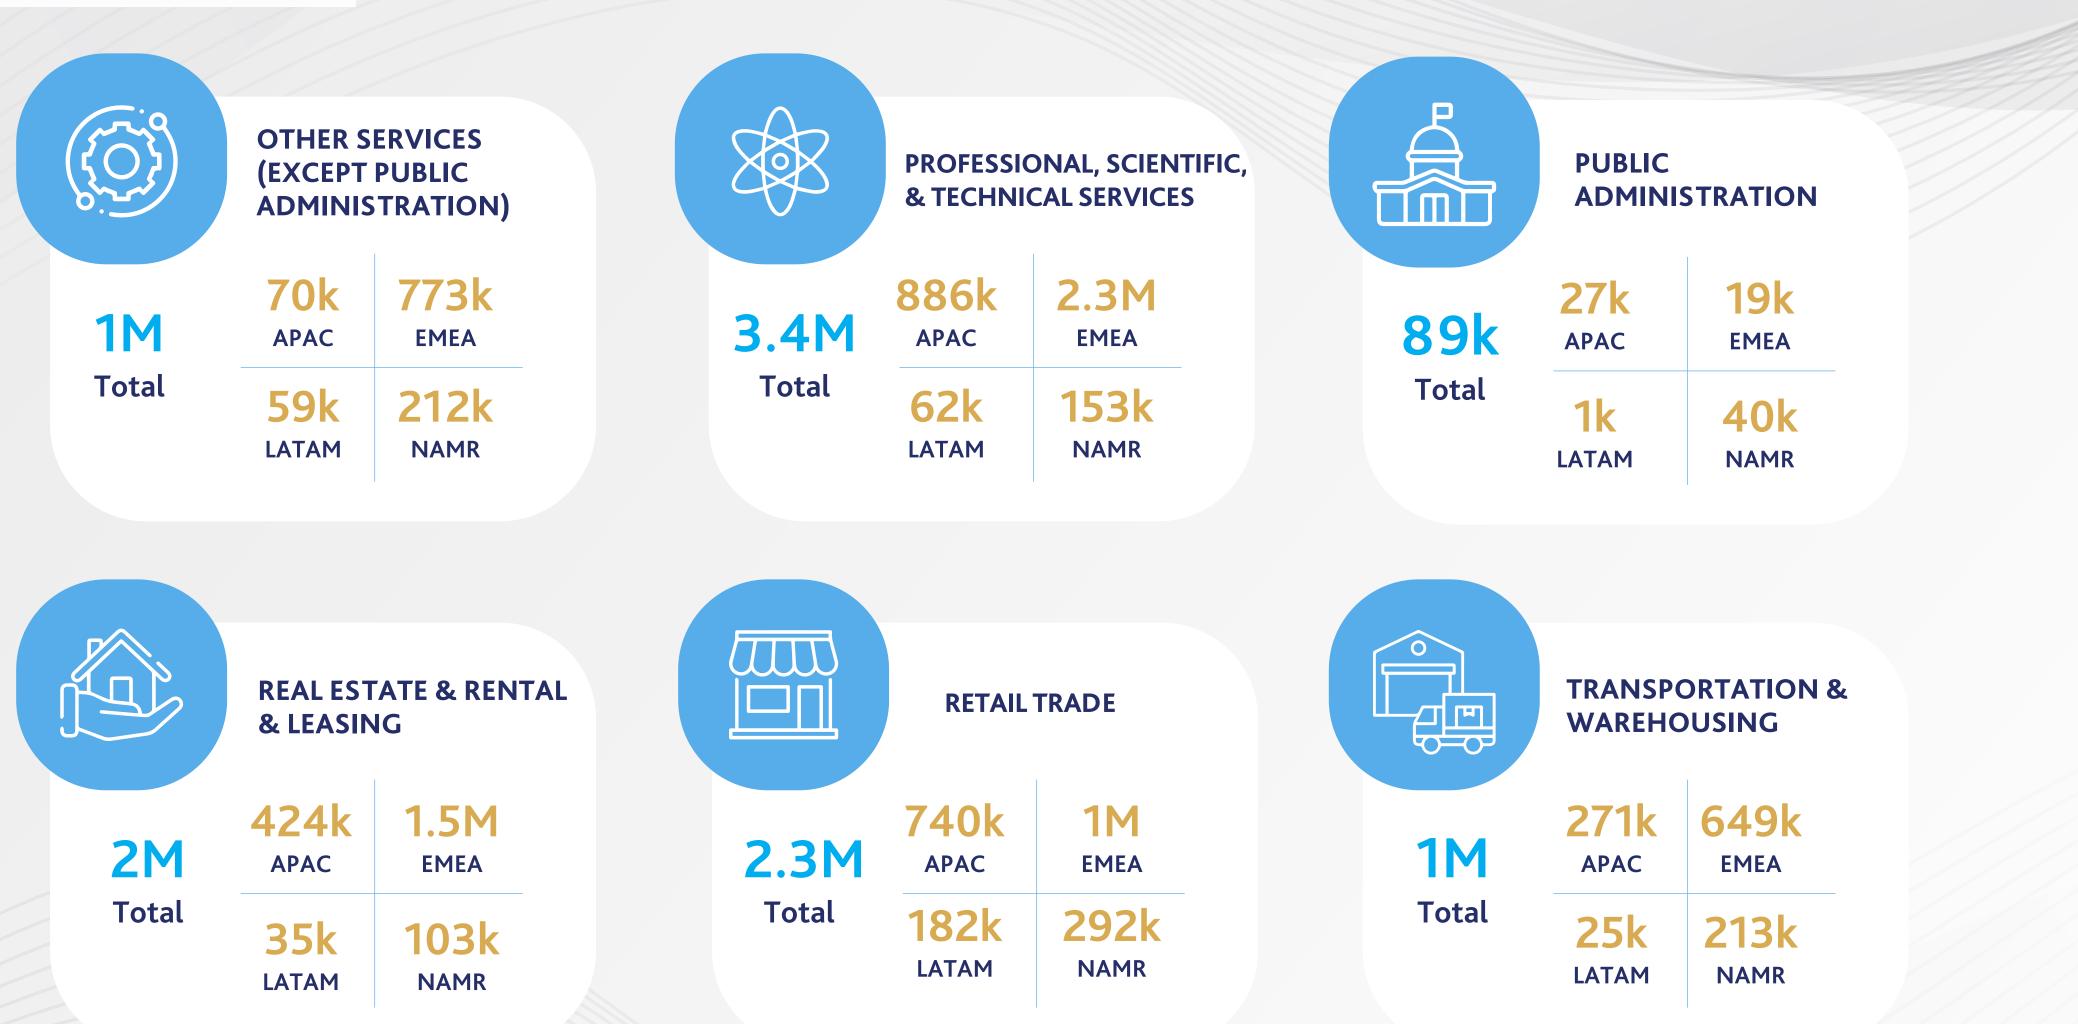

#### We provide pre-scored credit measures for 444M firms globally

**ACCOMMODATION & FOOD SERVICES** 147k

**ADMINISTRATIVE & SUPPORT & WASTE** MANAGEMENT

#### **195k**

AGRICULTURE, FORESTRY, FISHING & HUNTING

142k

ARTS, ENTERTAINMENT & RECREATION **41k** 

**CONSTRUCTION** 778k

**ACCOMMODATION & FOOD SERVICES** 722k

**ADMINISTRATIVE & SUPPORT & WASTE** MANAGEMENT

803k

AGRICULTURE, FORESTRY, FISHING & HUNTING **359k** 

ARTS, ENTERTAINMENT & RECREATION **304k** 

**CONSTRUCTION 1.7M** 

**ACCOMMODATION & FOOD SERVICES 52k** 

**ADMINISTRATIVE & SUPPORT & WASTE** MANAGEMENT **28**k

AGRICULTURE, FORESTRY, FISHING & HUNTING

17k

ARTS, ENTERTAINMENT & RECREATION **10k** 

**CONSTRUCTION 48**k

EDUCATIONAL SERVICES **9**k

**ACCOMMODATION & FOOD SERVICES** 214k

**ADMINISTRATIVE & SUPPORT & WASTE** MANAGEMENT

AGRICULTURE, FORESTRY, FISHING & HUNTING **41k** 

**ARTS, ENTERTAINMENT** & RECREATION **46k** 

CONSTRUCTION 428k

EDUCATIONAL SERVICES **60k** 

| SUPPORT & WASTE<br>MANAGEMENTFISHING & HUNTING195k803k<br>EMEAAPACEMEA28k612k<br>NAMRCONSTRUCTION142k<br>S62k<br>Total778k1.7M<br>EMEAAPACEMEA304k<br>APAC26k<br>EMEA20126k<br>S04k<br>EMEA26k<br>APAC201201<br>EMEA202201<br>EMEA20326k<br>EMEA203201<br>EMEA20326k<br>EMEA204<br>BAR26k<br>BARC204<br>BAR26k<br>BARC205<br>BAR201<br>EMEA205<br>BAR201<br>BAR205<br>BAR201<br>BAR204<br>BAR201<br>BAR204<br>BAR201<br>BAR204<br>BAR201<br>BAR204<br>BAR201<br>BAR204<br>BAR201<br>BAR204<br>BAR201<br>BAR205<br>BAR201<br>BAR206<br>BAR201<br>BAR206<br>BAR201<br>BAR206<br>BAR201<br>BAR206<br>BAR201<br>BAR206<br>BAR201<br>BAR206<br>BAR201<br>BAR207<br>BAR201<br>BAR208<br>BAR201<br>BAR209<br>BAR201<br>BAR200<br>BAR201<br>BAR201<br>BAR201<br>BAR202<br>BAR201<br>BAR203<br>BAR201<br>BAR204<br>BAR201<br>BAR205<br>BAR201<br>BAR205<br>BAR201< |                            |                     |                     |       |                                             |             |  |
|-----------------------------------------------------------------------------------------------------------------------------------------------------------------------------------------------------------------------------------------------------------------------------------------------------------------------------------------------------------------------------------------------------------------------------------------------------------------------------------------------------------------------------------------------------------------------------------------------------------------------------------------------------------------------------------------------------------------------------------------------------------------------------------------------------------------------------------------------------------|----------------------------|---------------------|---------------------|-------|---------------------------------------------|-------------|--|
| APACEMEA28k612kLATAM612kNAMR17k41kNAMRCONSTRUCTION778k1.7MAPACEMEA48k428k                                                                                                                                                                                                                                                                                                                                                                                                                                                                                                                                                                                                                                                                                                                                                                                 | <b>SUPPORT &amp; WASTE</b> |                     |                     |       | AGRICULTURE, FORESTRY,<br>FISHING & HUNTING |             |  |
| 28k<br>LATAM612k<br>NAMR17k<br>LATAM41k<br>                                                                                                                                                                                                                                                                                                                                                                                                                                                                                                                                                                                                                                                                                                                                                                                                               |                            |                     |                     | 562k  |                                             |             |  |
| CONSTRUCTION778k<br>APAC1.7M<br>EMEA48k428k304k<br>Total26k<br>APAC207k<br>EMEA9k60k                                                                                                                                                                                                                                                                                                                                                                                                                                                                                                                                                                                                                                                                                                                                                                      |                            |                     |                     | Total |                                             |             |  |
| CONSTRUCTION778k<br>APAC1.7M<br>EMEA48k428k304k<br>Total26k<br>APAC207k<br>EMEA9k60k                                                                                                                                                                                                                                                                                                                                                                                                                                                                                                                                                                                                                                                                                                                                                                      |                            |                     |                     |       |                                             |             |  |
| APAC EMEA 304k APAC EMEA<br>48k 428k 60k                                                                                                                                                                                                                                                                                                                                                                                                                                                                                                                                                                                                                                                                                                                                                                                                                  |                            | CONSTRUCTION        |                     |       |                                             |             |  |
| 40K 420K 9K 0UK                                                                                                                                                                                                                                                                                                                                                                                                                                                                                                                                                                                                                                                                                                                                                                                                                                           |                            |                     |                     | 304k  |                                             |             |  |
|                                                                                                                                                                                                                                                                                                                                                                                                                                                                                                                                                                                                                                                                                                                                                                                                                                                           | _                          | <b>48k</b><br>LATAM | <b>428k</b><br>NAMR | Total | <b>9k</b><br>LATAM                          | 60k<br>NAMR |  |

| HEALTH CA<br>SOCIAL AS |                     |   |         | INFOR                           | MATION       |
|------------------------|---------------------|---|---------|---------------------------------|--------------|
| <b>36k</b><br>APAC     | <b>491k</b><br>EMEA |   | 700k    | <b>307k</b><br>APAC             | 340k<br>EMEA |
| <b>19k</b><br>latam    | <b>267k</b><br>NAMR | - | Total   | <b>13k</b><br>LATAM             | 39k<br>NAMR  |
|                        |                     |   |         |                                 |              |
| MANUFA                 | CTURING             |   | 70.<br> | MINING,<br>& OIL & C<br>EXTRACT |              |
| <b>1.2M</b><br>APAC    | <b>1M</b><br>EMEA   |   | 83k     | <b>29k</b><br>APAC              | 38k<br>EMEA  |
| <b>79k</b><br>latam    | 263k<br>NAMR        |   | Total   | 3k<br>latam                     | 11k<br>NAMR  |