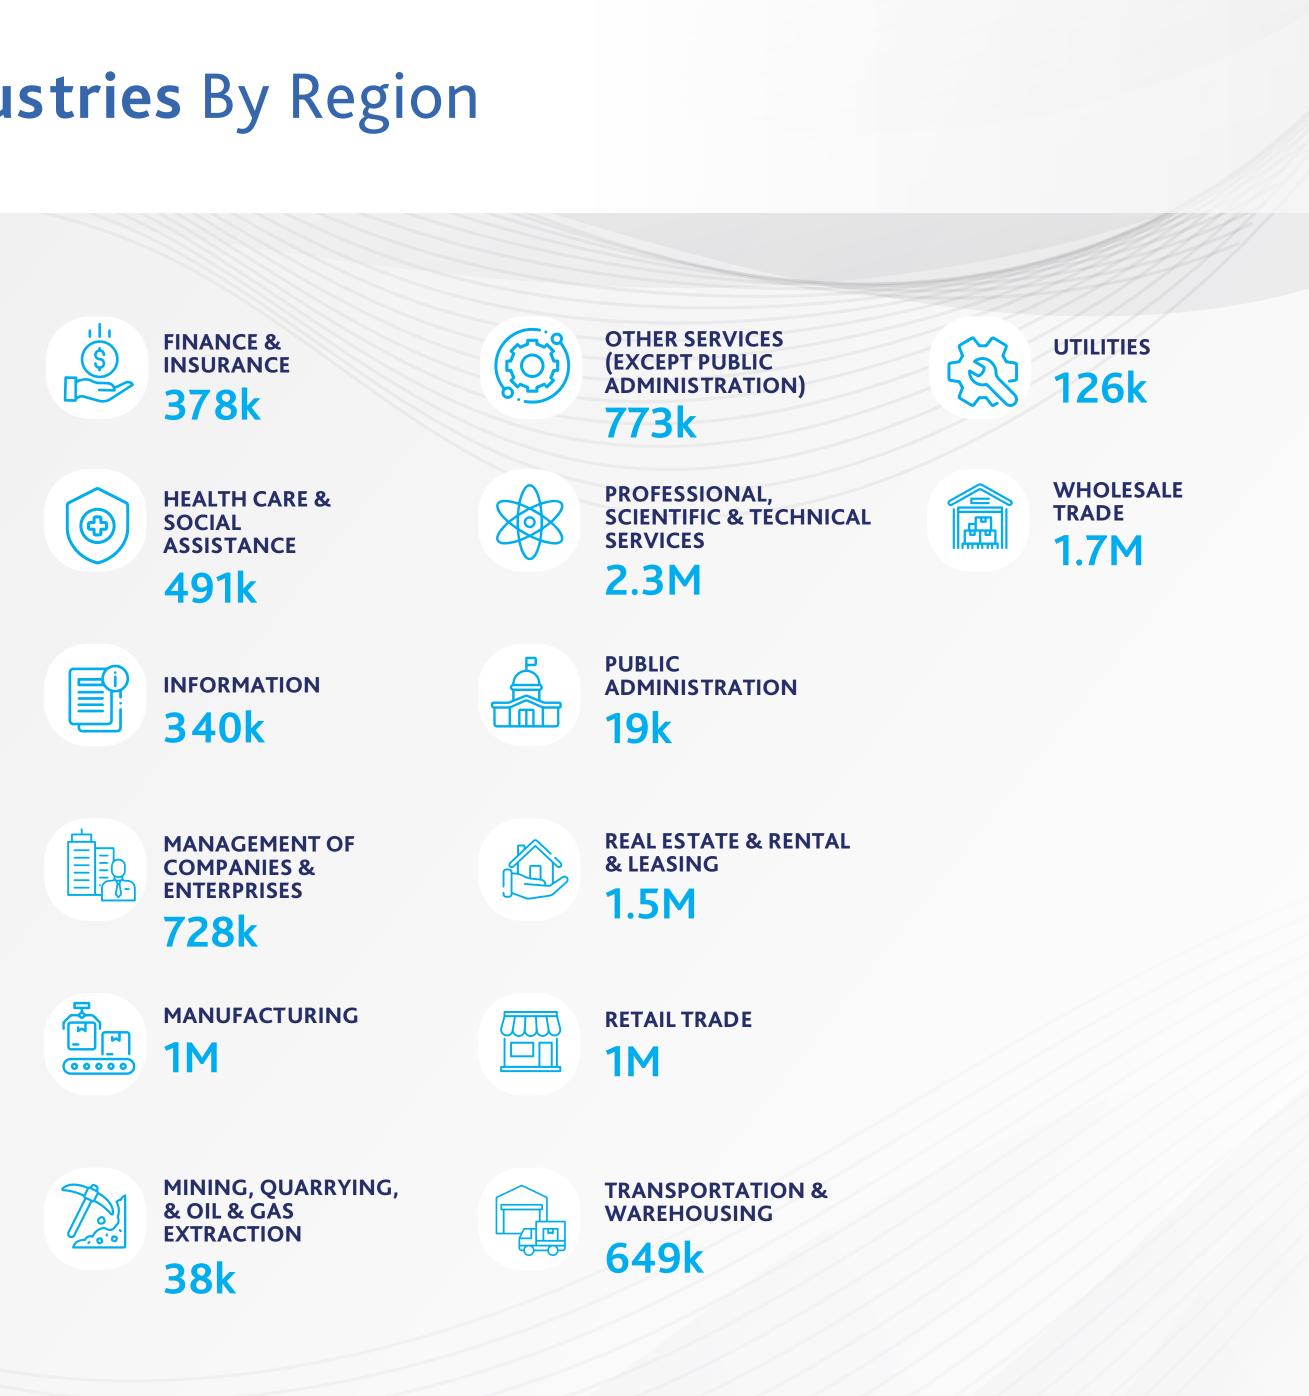

#### We provide pre-scored credit measures for 444M firms globally

**ACCOMMODATION & FOOD SERVICES** 147k

**ADMINISTRATIVE & SUPPORT & WASTE** MANAGEMENT

#### **195k**

AGRICULTURE, FORESTRY, FISHING & HUNTING

142k

ARTS, ENTERTAINMENT & RECREATION **41k** 

**CONSTRUCTION** 778k

**ACCOMMODATION & FOOD SERVICES** 722k

**ADMINISTRATIVE & SUPPORT & WASTE** MANAGEMENT

803k

AGRICULTURE, FORESTRY, FISHING & HUNTING **359k** 

ARTS, ENTERTAINMENT & RECREATION **304k** 

**CONSTRUCTION 1.7M** 

**ACCOMMODATION & FOOD SERVICES 52k** 

**ADMINISTRATIVE & SUPPORT & WASTE** MANAGEMENT **28**k

AGRICULTURE, FORESTRY, FISHING & HUNTING

17k

ARTS, ENTERTAINMENT & RECREATION **10k** 

**CONSTRUCTION 48**k

EDUCATIONAL SERVICES **9**k

**ACCOMMODATION & FOOD SERVICES** 214k

**ADMINISTRATIVE & SUPPORT & WASTE** MANAGEMENT

AGRICULTURE, FORESTRY, FISHING & HUNTING **41k** 

**ARTS, ENTERTAINMENT** & RECREATION **46k** 

CONSTRUCTION 428k

EDUCATIONAL SERVICES **60k** 

| SUPPORT & WASTE<br>MANAGEMENTFISHING & HUNTING195k803k<br>EMEAAPACEMEA28k612k<br>NAMRCONSTRUCTION142k<br>S62k<br>Total778k1.7M<br>EMEAAPACEMEA304k<br>APAC26k<br>EMEA20126k<br>S04k<br>EMEA26k<br>APAC201201<br>EMEA202201<br>EMEA20326k<br>EMEA203201<br>EMEA20326k<br>EMEA204<br>BAR26k<br>BARC204<br>BAR26k<br>BARC205<br>BAR201<br>EMEA205<br>BAR201<br>BAR205<br>BAR201<br>BAR204<br>BAR201<br>BAR204<br>BAR201<br>BAR204<br>BAR201<br>BAR204<br>BAR201<br>BAR204<br>BAR201<br>BAR204<br>BAR201<br>BAR205<br>BAR201<br>BAR206<br>BAR201<br>BAR206<br>BAR201<br>BAR206<br>BAR201<br>BAR206<br>BAR201<br>BAR206<br>BAR201<br>BAR206<br>BAR201<br>BAR207<br>BAR201<br>BAR208<br>BAR201<br>BAR209<br>BAR201<br>BAR200<br>BAR201<br>BAR201<br>BAR201<br>BAR202<br>BAR201<br>BAR203<br>BAR201<br>BAR204<br>BAR201<br>BAR205<br>BAR201<br>BAR205<br>BAR201< |                            |                     |                     |       |                                             |             |  |
|-----------------------------------------------------------------------------------------------------------------------------------------------------------------------------------------------------------------------------------------------------------------------------------------------------------------------------------------------------------------------------------------------------------------------------------------------------------------------------------------------------------------------------------------------------------------------------------------------------------------------------------------------------------------------------------------------------------------------------------------------------------------------------------------------------------------------------------------------------------|----------------------------|---------------------|---------------------|-------|---------------------------------------------|-------------|--|
| APACEMEA28k612kLATAM612kNAMR17k41kNAMRCONSTRUCTION778k1.7MAPACEMEA48k428k                                                                                                                                                                                                                                                                                                                                                                                                                                                                                                                                                                                                                                                                                                                                                                                 | <b>SUPPORT &amp; WASTE</b> |                     |                     |       | AGRICULTURE, FORESTRY,<br>FISHING & HUNTING |             |  |
| 28k<br>LATAM612k<br>NAMR17k<br>LATAM41k<br>                                                                                                                                                                                                                                                                                                                                                                                                                                                                                                                                                                                                                                                                                                                                                                                                               |                            |                     |                     | 562k  |                                             |             |  |
| CONSTRUCTION778k<br>APAC1.7M<br>EMEA48k428k304k<br>Total26k<br>APAC207k<br>EMEA9k60k                                                                                                                                                                                                                                                                                                                                                                                                                                                                                                                                                                                                                                                                                                                                                                      |                            |                     |                     | Total |                                             |             |  |
| CONSTRUCTION778k<br>APAC1.7M<br>EMEA48k428k304k<br>Total26k<br>APAC207k<br>EMEA9k60k                                                                                                                                                                                                                                                                                                                                                                                                                                                                                                                                                                                                                                                                                                                                                                      |                            |                     |                     |       |                                             |             |  |
| APAC EMEA 304k APAC EMEA<br>48k 428k 60k                                                                                                                                                                                                                                                                                                                                                                                                                                                                                                                                                                                                                                                                                                                                                                                                                  |                            | CONSTRUCTION        |                     |       |                                             |             |  |
| 40K 420K 9K 0UK                                                                                                                                                                                                                                                                                                                                                                                                                                                                                                                                                                                                                                                                                                                                                                                                                                           |                            |                     |                     | 304k  |                                             |             |  |
|                                                                                                                                                                                                                                                                                                                                                                                                                                                                                                                                                                                                                                                                                                                                                                                                                                                           | _                          | <b>48k</b><br>LATAM | <b>428k</b><br>NAMR | Total | <b>9k</b><br>LATAM                          | 60k<br>NAMR |  |

| HEALTH CA<br>SOCIAL AS |                     |   |         | INFOR                           | MATION       |
|------------------------|---------------------|---|---------|---------------------------------|--------------|
| <b>36k</b><br>APAC     | <b>491k</b><br>EMEA |   | 700k    | <b>307k</b><br>APAC             | 340k<br>EMEA |
| <b>19k</b><br>latam    | <b>267k</b><br>NAMR | - | Total   | <b>13k</b><br>LATAM             | 39k<br>NAMR  |
|                        |                     |   |         |                                 |              |
| MANUFA                 | CTURING             |   | 70.<br> | MINING,<br>& OIL & C<br>EXTRACT |              |
| <b>1.2M</b><br>APAC    | <b>1M</b><br>EMEA   |   | 83k     | <b>29k</b><br>APAC              | 38k<br>EMEA  |
| <b>79k</b><br>latam    | 263k<br>NAMR        |   | Total   | 3k<br>latam                     | 11k<br>NAMR  |