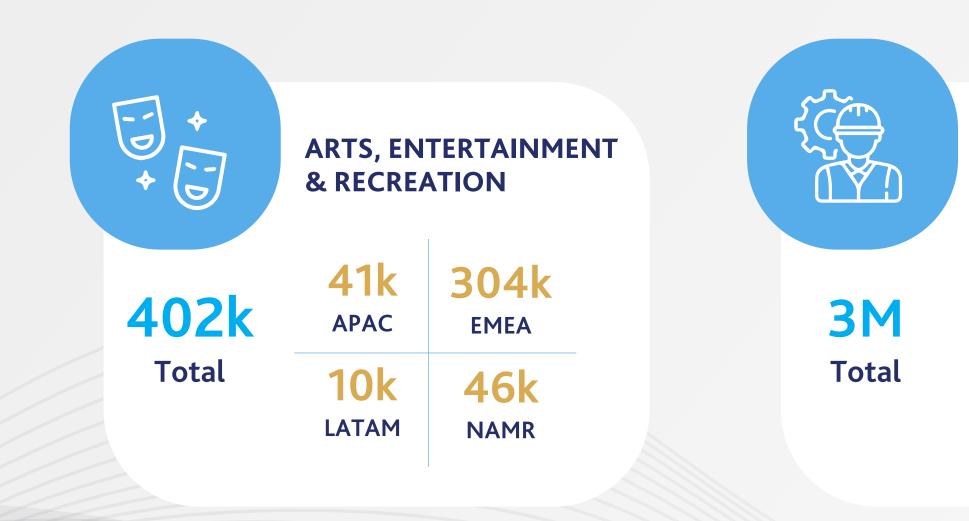

#### **195k**

AGRICULTURE, FORESTRY, FISHING & HUNTING

142k

ARTS, ENTERTAINMENT & RECREATION **41k** 

**CONSTRUCTION** 778k

**ACCOMMODATION & FOOD SERVICES** 722k

**ADMINISTRATIVE & SUPPORT & WASTE** MANAGEMENT

803k

AGRICULTURE, FORESTRY, FISHING & HUNTING **359k** 

ARTS, ENTERTAINMENT & RECREATION **304k** 

**CONSTRUCTION 1.7M** 

**ACCOMMODATION & FOOD SERVICES 52k** 

**ADMINISTRATIVE & SUPPORT & WASTE** MANAGEMENT **28**k

AGRICULTURE, FORESTRY, FISHING & HUNTING

17k

ARTS, ENTERTAINMENT & RECREATION **10k** 

**CONSTRUCTION 48**k

EDUCATIONAL SERVICES **9**k

**ACCOMMODATION & FOOD SERVICES** 214k

**ADMINISTRATIVE & SUPPORT & WASTE** MANAGEMENT

AGRICULTURE, FORESTRY, FISHING & HUNTING **41k** 

**ARTS, ENTERTAINMENT** & RECREATION **46k** 

CONSTRUCTION 428k

EDUCATIONAL SERVICES **60k** 

| SUPPORT & WASTE<br>MANAGEMENTFISHING & HUNTING195k803k<br>EMEAAPACEMEA28k612k<br>NAMRCONSTRUCTION142k<br>S62k<br>Total778k1.7M<br>EMEAAPACEMEA304k<br>APAC26k<br>EMEA20126k<br>S04k<br>EMEA26k<br>APAC201201<br>EMEA202201<br>EMEA20326k<br>EMEA203201<br>EMEA20326k<br>EMEA204<br>BAR26k<br>BARC204<br>BAR26k<br>BARC205<br>BAR201<br>EMEA205<br>BAR201<br>BAR205<br>BAR201<br>BAR204<br>BAR201<br>BAR204<br>BAR201<br>BAR204<br>BAR201<br>BAR204<br>BAR201<br>BAR204<br>BAR201<br>BAR204<br>BAR201<br>BAR205<br>BAR201<br>BAR206<br>BAR201<br>BAR206<br>BAR201<br>BAR206<br>BAR201<br>BAR206<br>BAR201<br>BAR206<br>BAR201<br>BAR206<br>BAR201<br>BAR207<br>BAR201<br>BAR208<br>BAR201<br>BAR209<br>BAR201<br>BAR200<br>BAR201<br>BAR201<br>BAR201<br>BAR202<br>BAR201<br>BAR203<br>BAR201<br>BAR204<br>BAR201<br>BAR205<br>BAR201<br>BAR205<br>BAR201< |                            |                     |                     |       |                                             |             |  |
|-----------------------------------------------------------------------------------------------------------------------------------------------------------------------------------------------------------------------------------------------------------------------------------------------------------------------------------------------------------------------------------------------------------------------------------------------------------------------------------------------------------------------------------------------------------------------------------------------------------------------------------------------------------------------------------------------------------------------------------------------------------------------------------------------------------------------------------------------------------|----------------------------|---------------------|---------------------|-------|---------------------------------------------|-------------|--|
| APACEMEA28k612kLATAM612kNAMR17k41kNAMRCONSTRUCTION778k1.7MAPACEMEA48k428k                                                                                                                                                                                                                                                                                                                                                                                                                                                                                                                                                                                                                                                                                                                                                                                 | <b>SUPPORT &amp; WASTE</b> |                     |                     |       | AGRICULTURE, FORESTRY,<br>FISHING & HUNTING |             |  |
| 28k<br>LATAM612k<br>NAMR17k<br>LATAM41k<br>                                                                                                                                                                                                                                                                                                                                                                                                                                                                                                                                                                                                                                                                                                                                                                                                               |                            |                     |                     | 562k  |                                             |             |  |
| CONSTRUCTION778k<br>APAC1.7M<br>EMEA48k428k304k<br>Total26k<br>APAC207k<br>EMEA9k60k                                                                                                                                                                                                                                                                                                                                                                                                                                                                                                                                                                                                                                                                                                                                                                      |                            |                     |                     | Total |                                             |             |  |
| CONSTRUCTION778k<br>APAC1.7M<br>EMEA48k428k304k<br>Total26k<br>APAC207k<br>EMEA9k60k                                                                                                                                                                                                                                                                                                                                                                                                                                                                                                                                                                                                                                                                                                                                                                      |                            |                     |                     |       |                                             |             |  |
| APAC EMEA 304k APAC EMEA<br>48k 428k 60k                                                                                                                                                                                                                                                                                                                                                                                                                                                                                                                                                                                                                                                                                                                                                                                                                  |                            | CONSTRUCTION        |                     |       |                                             |             |  |
| 40K 420K 9K 0UK                                                                                                                                                                                                                                                                                                                                                                                                                                                                                                                                                                                                                                                                                                                                                                                                                                           |                            |                     |                     | 304k  |                                             |             |  |
|                                                                                                                                                                                                                                                                                                                                                                                                                                                                                                                                                                                                                                                                                                                                                                                                                                                           | _                          | <b>48k</b><br>LATAM | <b>428k</b><br>NAMR | Total | <b>9k</b><br>LATAM                          | 60k<br>NAMR |  |