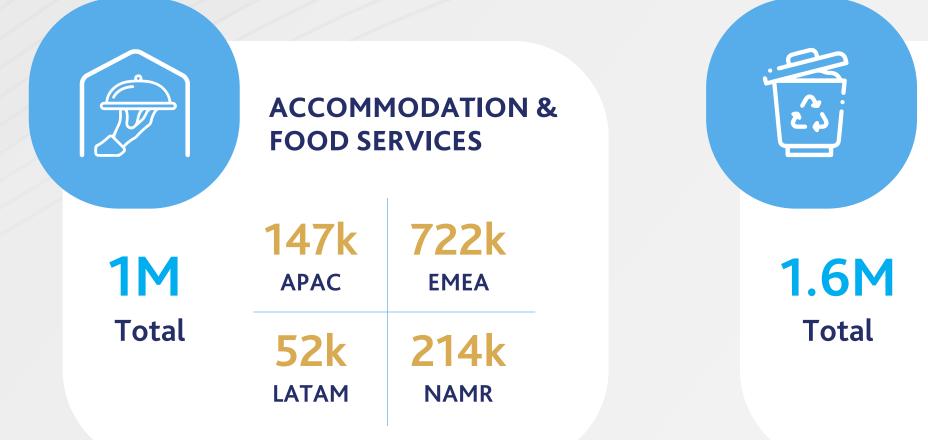

#### **195k**

AGRICULTURE, FORESTRY, FISHING & HUNTING

142k

ARTS, ENTERTAINMENT & RECREATION **41k** 

**CONSTRUCTION** 778k

**ACCOMMODATION & FOOD SERVICES** 722k

**ADMINISTRATIVE & SUPPORT & WASTE** MANAGEMENT

803k

AGRICULTURE, FORESTRY, FISHING & HUNTING **359k** 

ARTS, ENTERTAINMENT & RECREATION **304k** 

**CONSTRUCTION 1.7M** 

**ACCOMMODATION & FOOD SERVICES 52k** 

**ADMINISTRATIVE & SUPPORT & WASTE** MANAGEMENT **28**k

AGRICULTURE, FORESTRY, FISHING & HUNTING

17k

ARTS, ENTERTAINMENT & RECREATION **10k** 

**CONSTRUCTION 48**k

EDUCATIONAL SERVICES **9**k

**ACCOMMODATION & FOOD SERVICES** 214k

**ADMINISTRATIVE & SUPPORT & WASTE** MANAGEMENT

AGRICULTURE, FORESTRY, FISHING & HUNTING **41k** 

**ARTS, ENTERTAINMENT** & RECREATION **46k** 

CONSTRUCTION 428k

EDUCATIONAL SERVICES **60k** 

| SUPPORT & WASTE<br>MANAGEMENTFISHING & HUNTING195k803k<br>EMEAAPACEMEA28k612k<br>NAMRCONSTRUCTION142k<br>S62k<br>Total778k1.7M<br>EMEAAPACEMEA304k<br>APAC26k<br>EMEA20126k<br>S04k<br>EMEA26k<br>APAC201201<br>EMEA202201<br>EMEA20326k<br>EMEA203201<br>EMEA20326k<br>EMEA204<br>BAR26k<br>BARC204<br>BAR26k<br>BARC205<br>BAR201<br>EMEA205<br>BAR201<br>BAR205<br>BAR201<br>BAR204<br>BAR201<br>BAR204<br>BAR201<br>BAR204<br>BAR201<br>BAR204<br>BAR201<br>BAR204<br>BAR201<br>BAR204<br>BAR201<br>BAR205<br>BAR201<br>BAR206<br>BAR201<br>BAR206<br>BAR201<br>BAR206<br>BAR201<br>BAR206<br>BAR201<br>BAR206<br>BAR201<br>BAR206<br>BAR201<br>BAR207<br>BAR201<br>BAR208<br>BAR201<br>BAR209<br>BAR201<br>BAR200<br>BAR201<br>BAR201<br>BAR201<br>BAR202<br>BAR201<br>BAR203<br>BAR201<br>BAR204<br>BAR201<br>BAR205<br>BAR201<br>BAR205<br>BAR201< |                            |                     |                     |       |                                             |             |  |
|-----------------------------------------------------------------------------------------------------------------------------------------------------------------------------------------------------------------------------------------------------------------------------------------------------------------------------------------------------------------------------------------------------------------------------------------------------------------------------------------------------------------------------------------------------------------------------------------------------------------------------------------------------------------------------------------------------------------------------------------------------------------------------------------------------------------------------------------------------------|----------------------------|---------------------|---------------------|-------|---------------------------------------------|-------------|--|
| APACEMEA28k612kLATAM612kNAMR17k41kNAMRCONSTRUCTION778k1.7MAPACEMEA48k428k                                                                                                                                                                                                                                                                                                                                                                                                                                                                                                                                                                                                                                                                                                                                                                                 | <b>SUPPORT &amp; WASTE</b> |                     |                     |       | AGRICULTURE, FORESTRY,<br>FISHING & HUNTING |             |  |
| 28k<br>LATAM612k<br>NAMR17k<br>LATAM41k<br>                                                                                                                                                                                                                                                                                                                                                                                                                                                                                                                                                                                                                                                                                                                                                                                                               |                            |                     |                     | 562k  |                                             |             |  |
| CONSTRUCTION778k<br>APAC1.7M<br>EMEA48k428k304k<br>Total26k<br>APAC207k<br>EMEA9k60k                                                                                                                                                                                                                                                                                                                                                                                                                                                                                                                                                                                                                                                                                                                                                                      |                            |                     |                     | Total |                                             |             |  |
| CONSTRUCTION778k<br>APAC1.7M<br>EMEA48k428k304k<br>Total26k<br>APAC207k<br>EMEA9k60k                                                                                                                                                                                                                                                                                                                                                                                                                                                                                                                                                                                                                                                                                                                                                                      |                            |                     |                     |       |                                             |             |  |
| APAC EMEA 304k APAC EMEA<br>48k 428k 60k                                                                                                                                                                                                                                                                                                                                                                                                                                                                                                                                                                                                                                                                                                                                                                                                                  |                            | CONSTRUCTION        |                     |       |                                             |             |  |
| 40K 420K 9K 0UK                                                                                                                                                                                                                                                                                                                                                                                                                                                                                                                                                                                                                                                                                                                                                                                                                                           |                            |                     |                     | 304k  |                                             |             |  |
|                                                                                                                                                                                                                                                                                                                                                                                                                                                                                                                                                                                                                                                                                                                                                                                                                                                           | _                          | <b>48k</b><br>LATAM | <b>428k</b><br>NAMR | Total | <b>9k</b><br>LATAM                          | 60k<br>NAMR |  |