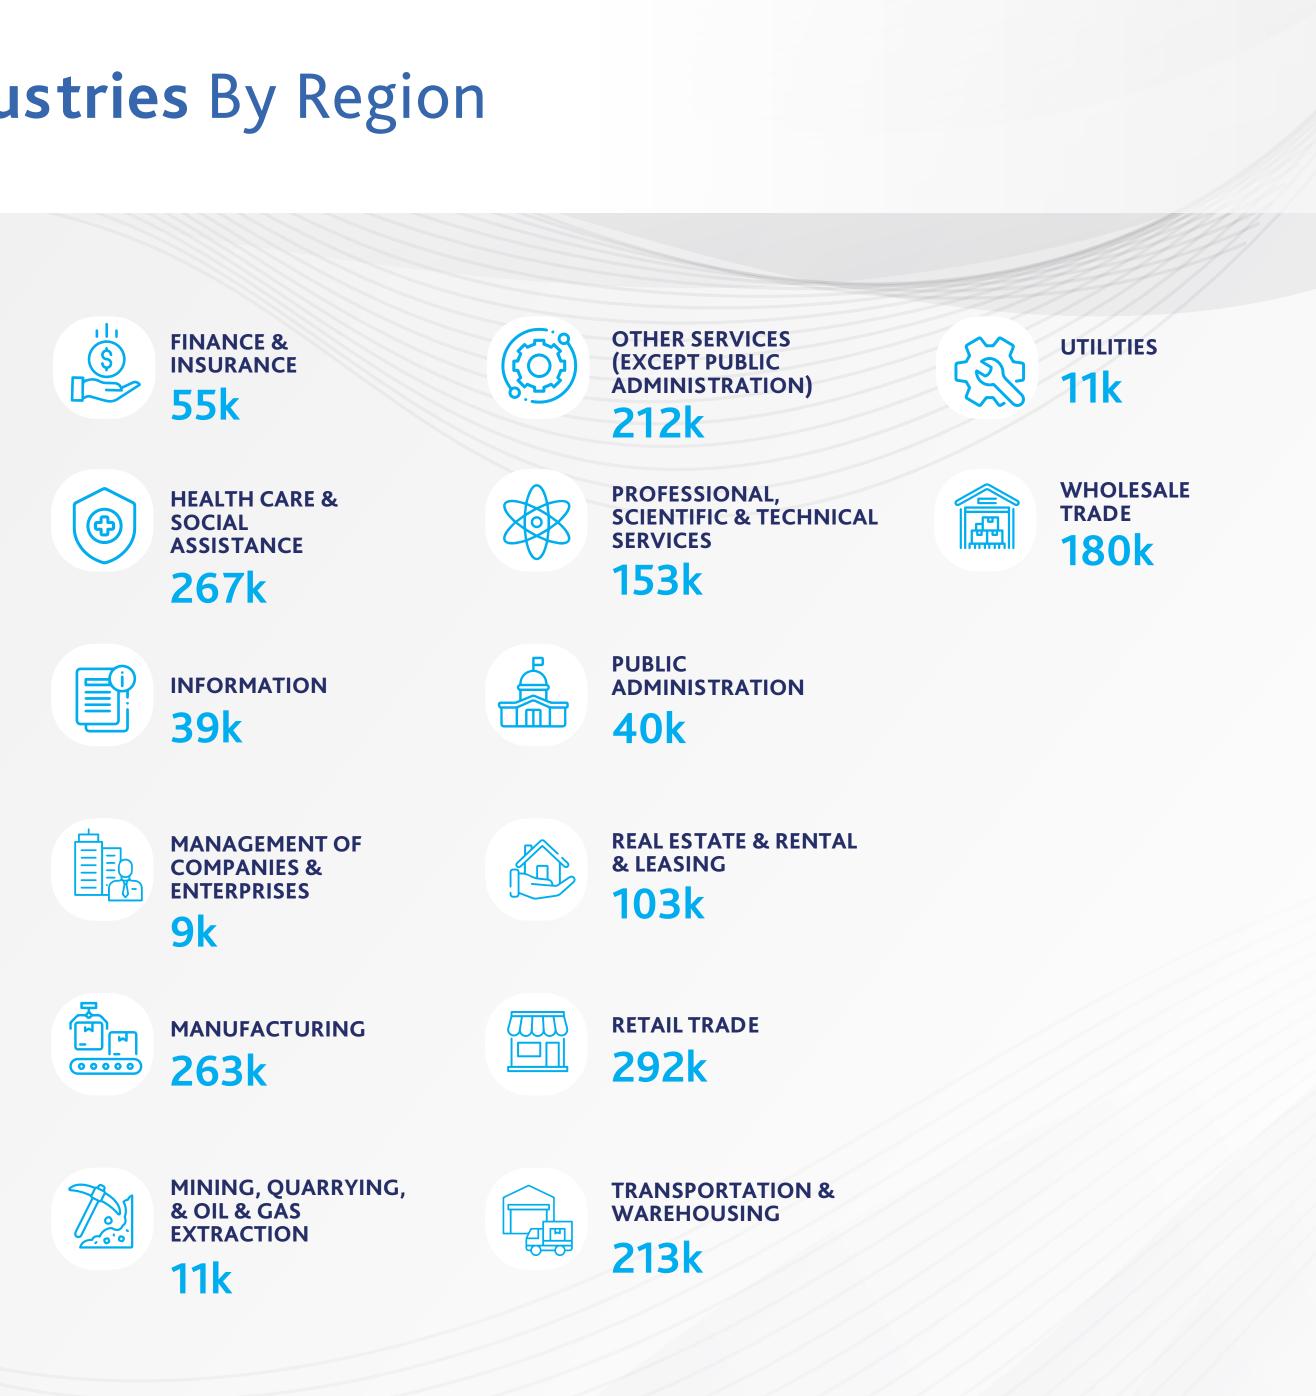

#### We provide pre-scored credit measures for 444M firms globally

**ACCOMMODATION & FOOD SERVICES** 147k

**ADMINISTRATIVE & SUPPORT & WASTE** MANAGEMENT

#### **195k**

AGRICULTURE, FORESTRY, FISHING & HUNTING

142k

ARTS, ENTERTAINMENT & RECREATION **41k** 

**CONSTRUCTION** 778k

**ACCOMMODATION & FOOD SERVICES** 722k

**ADMINISTRATIVE & SUPPORT & WASTE** MANAGEMENT