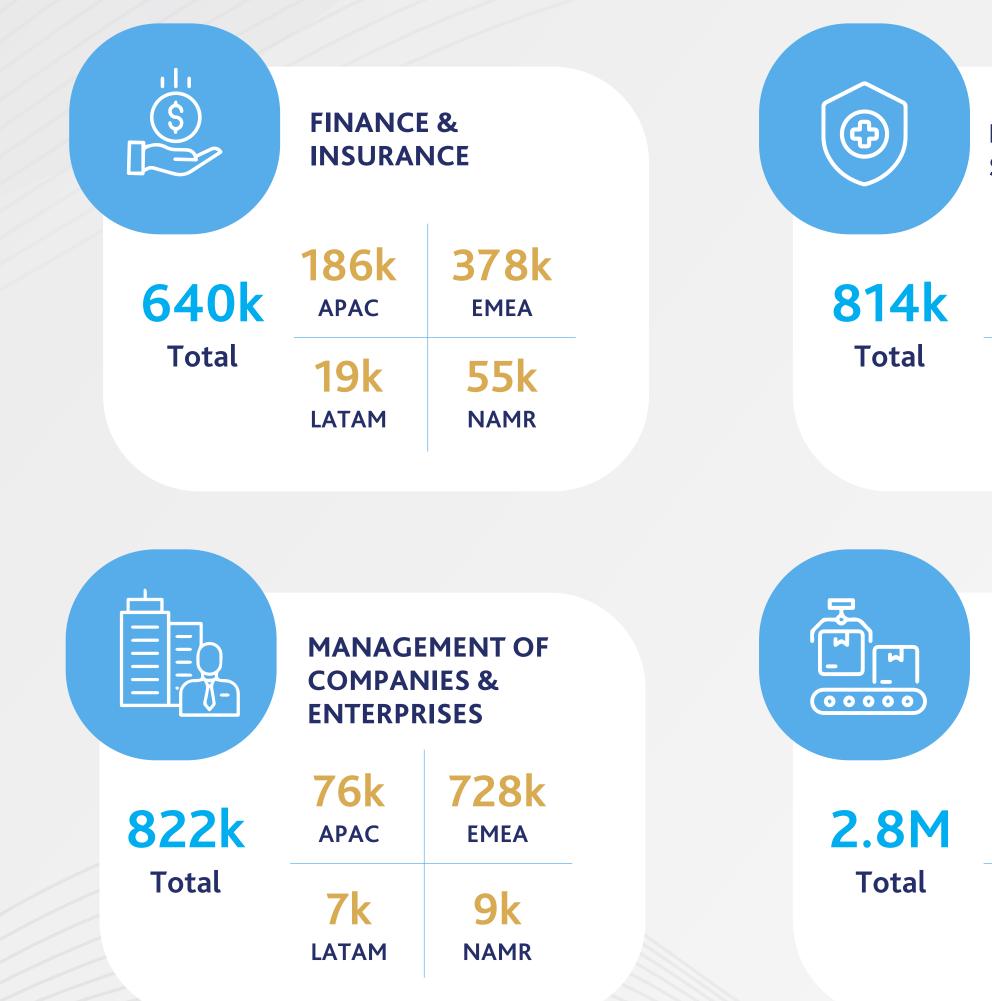

AGRICULTURE, FORESTRY, FISHING & HUNTING **41k** 

**ARTS, ENTERTAINMENT** & RECREATION **46k** 

CONSTRUCTION 428k

EDUCATIONAL SERVICES **60k** 

| SUPPORT & WASTE<br>MANAGEMENTFISHING & HUNTING195k803k<br>EMEAAPACEMEA28k612k<br>NAMRCONSTRUCTION142k<br>S62k<br>Total778k1.7M<br>EMEAAPACEMEA304k<br>APAC26k<br>EMEA20126k<br>S04k<br>EMEA26k<br>APAC201201<br>EMEA202201<br>EMEA20326k<br>EMEA203201<br>EMEA20326k<br>EMEA204<br>BAR26k<br>BARC204<br>BAR26k<br>BARC205<br>BAR201<br>EMEA205<br>BAR201<br>BAR205<br>BAR201<br>BAR204<br>BAR201<br>BAR204<br>BAR201<br>BAR204<br>BAR201<br>BAR204<br>BAR201<br>BAR204<br>BAR201<br>BAR204<br>BAR201<br>BAR205<br>BAR201<br>BAR206<br>BAR201<br>BAR206<br>BAR201<br>BAR206<br>BAR201<br>BAR206<br>BAR201<br>BAR206<br>BAR201<br>BAR206<br>BAR201<br>BAR207<br>BAR201<br>BAR208<br>BAR201<br>BAR209<br>BAR201<br>BAR200<br>BAR201<br>BAR201<br>BAR201<br>BAR202<br>BAR201<br>BAR203<br>BAR201<br>BAR204<br>BAR201<br>BAR205<br>BAR201<br>BAR205<br>BAR201< |                            |                     |                     |       |                                             |             |  |
|-----------------------------------------------------------------------------------------------------------------------------------------------------------------------------------------------------------------------------------------------------------------------------------------------------------------------------------------------------------------------------------------------------------------------------------------------------------------------------------------------------------------------------------------------------------------------------------------------------------------------------------------------------------------------------------------------------------------------------------------------------------------------------------------------------------------------------------------------------------|----------------------------|---------------------|---------------------|-------|---------------------------------------------|-------------|--|
| APACEMEA28k612kLATAM612kNAMR17k41kNAMRCONSTRUCTION778k1.7MAPACEMEA48k428k                                                                                                                                                                                                                                                                                                                                                                                                                                                                                                                                                                                                                                                                                                                                                                                 | <b>SUPPORT &amp; WASTE</b> |                     |                     |       | AGRICULTURE, FORESTRY,<br>FISHING & HUNTING |             |  |
| 28k<br>LATAM612k<br>NAMR17k<br>LATAM41k<br>                                                                                                                                                                                                                                                                                                                                                                                                                                                                                                                                                                                                                                                                                                                                                                                                               |                            |                     |                     | 562k  |                                             |             |  |
| CONSTRUCTION778k<br>APAC1.7M<br>EMEA48k428k304k<br>Total26k<br>APAC207k<br>EMEA9k60k                                                                                                                                                                                                                                                                                                                                                                                                                                                                                                                                                                                                                                                                                                                                                                      |                            |                     |                     | Total |                                             |             |  |
| CONSTRUCTION778k<br>APAC1.7M<br>EMEA48k428k304k<br>Total26k<br>APAC207k<br>EMEA9k60k                                                                                                                                                                                                                                                                                                                                                                                                                                                                                                                                                                                                                                                                                                                                                                      |                            |                     |                     |       |                                             |             |  |
| APAC EMEA 304k APAC EMEA<br>48k 428k 60k                                                                                                                                                                                                                                                                                                                                                                                                                                                                                                                                                                                                                                                                                                                                                                                                                  |                            | CONSTRUCTION        |                     |       |                                             |             |  |
| 40K 420K 9K 0UK                                                                                                                                                                                                                                                                                                                                                                                                                                                                                                                                                                                                                                                                                                                                                                                                                                           |                            |                     |                     | 304k  |                                             |             |  |
|                                                                                                                                                                                                                                                                                                                                                                                                                                                                                                                                                                                                                                                                                                                                                                                                                                                           | _                          | <b>48k</b><br>LATAM | <b>428k</b><br>NAMR | Total | <b>9k</b><br>LATAM                          | 60k<br>NAMR |  |

| HEALTH CA<br>SOCIAL AS |                     |   |         | INFOR                           | MATION       |
|------------------------|---------------------|---|---------|---------------------------------|--------------|
| <b>36k</b><br>APAC     | <b>491k</b><br>EMEA |   | 700k    | <b>307k</b><br>APAC             | 340k<br>EMEA |
| <b>19k</b><br>latam    | <b>267k</b><br>NAMR | - | Total   | <b>13k</b><br>LATAM             | 39k<br>NAMR  |
|                        |                     |   |         |                                 |              |
| MANUFA                 | CTURING             |   | 70.<br> | MINING,<br>& OIL & C<br>EXTRACT |              |
| <b>1.2M</b><br>APAC    | <b>1M</b><br>EMEA   |   | 83k     | <b>29k</b><br>APAC              | 38k<br>EMEA  |
| <b>79k</b><br>latam    | 263k<br>NAMR        |   | Total   | 3k<br>latam                     | 11k<br>NAMR  |