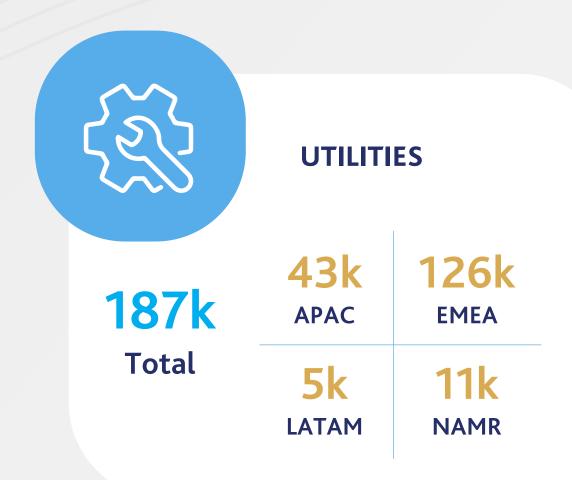

#### We provide pre-scored credit measures for 444M firms globally

**ACCOMMODATION & FOOD SERVICES** 147k

**ADMINISTRATIVE & SUPPORT & WASTE** MANAGEMENT

#### **195k**

AGRICULTURE, FORESTRY, FISHING & HUNTING

142k

ARTS, ENTERTAINMENT & RECREATION **41k** 

**CONSTRUCTION** 778k

**ACCOMMODATION & FOOD SERVICES** 722k

**ADMINISTRATIVE & SUPPORT & WASTE** MANAGEMENT

803k

AGRICULTURE, FORESTRY, FISHING & HUNTING **359k** 

ARTS, ENTERTAINMENT & RECREATION **304k** 

**CONSTRUCTION 1.7M** 

**ACCOMMODATION & FOOD SERVICES 52k** 

**ADMINISTRATIVE & SUPPORT & WASTE** MANAGEMENT **28**k

AGRICULTURE, FORESTRY, FISHING & HUNTING

17k

ARTS, ENTERTAINMENT & RECREATION **10k** 

**CONSTRUCTION 48**k

EDUCATIONAL SERVICES **9**k

**ACCOMMODATION & FOOD SERVICES** 214k

**ADMINISTRATIVE & SUPPORT & WASTE** MANAGEMENT

AGRICULTURE, FORESTRY, FISHING & HUNTING **41k** 

**ARTS, ENTERTAINMENT** & RECREATION **46k** 

CONSTRUCTION 428k

EDUCATIONAL SERVICES **60k** 

| SUPPORT & WASTE<br>MANAGEMENTFISHING & HUNTING195k803k<br>EMEAAPACEMEA28k612k<br>NAMRCONSTRUCTION142k<br>S62k<br>Total778k1.7M<br>EMEAAPACEMEA304k<br>APAC26k<br>EMEA20126k<br>S04k<br>EMEA26k<br>APAC201201<br>EMEA202201<br>EMEA20326k<br>EMEA203201<br>EMEA20326k<br>EMEA204<br>BAR26k<br>BARC204<br>BAR26k<br>BARC205<br>BAR201<br>EMEA205<br>BAR201<br>BAR205<br>BAR201<br>BAR204<br>BAR201<br>BAR204<br>BAR201<br>BAR204<br>BAR201<br>BAR204<br>BAR201<br>BAR204<br>BAR201<br>BAR204<br>BAR201<br>BAR205<br>BAR201<br>BAR206<br>BAR201<br>BAR206<br>BAR201<br>BAR206<br>BAR201<br>BAR206<br>BAR201<br>BAR206<br>BAR201<br>BAR206<br>BAR201<br>BAR207<br>BAR201<br>BAR208<br>BAR201<br>BAR209<br>BAR201<br>BAR200<br>BAR201<br>BAR201<br>BAR201<br>BAR202<br>BAR201<br>BAR203<br>BAR201<br>BAR204<br>BAR201<br>BAR205<br>BAR201<br>BAR205<br>BAR201< |                            |                     |                     |       |                                             |             |  |
|-----------------------------------------------------------------------------------------------------------------------------------------------------------------------------------------------------------------------------------------------------------------------------------------------------------------------------------------------------------------------------------------------------------------------------------------------------------------------------------------------------------------------------------------------------------------------------------------------------------------------------------------------------------------------------------------------------------------------------------------------------------------------------------------------------------------------------------------------------------|----------------------------|---------------------|---------------------|-------|---------------------------------------------|-------------|--|
| APACEMEA28k612kLATAM612kNAMR17k41kNAMRCONSTRUCTION778k1.7MAPACEMEA48k428k                                                                                                                                                                                                                                                                                                                                                                                                                                                                                                                                                                                                                                                                                                                                                                                 | <b>SUPPORT &amp; WASTE</b> |                     |                     |       | AGRICULTURE, FORESTRY,<br>FISHING & HUNTING |             |  |
| 28k<br>LATAM612k<br>NAMR17k<br>LATAM41k<br>                                                                                                                                                                                                                                                                                                                                                                                                                                                                                                                                                                                                                                                                                                                                                                                                               |                            |                     |                     | 562k  |                                             |             |  |
| CONSTRUCTION778k<br>APAC1.7M<br>EMEA48k428k304k<br>Total26k<br>APAC207k<br>EMEA9k60k                                                                                                                                                                                                                                                                                                                                                                                                                                                                                                                                                                                                                                                                                                                                                                      |                            |                     |                     | Total |                                             |             |  |
| CONSTRUCTION778k<br>APAC1.7M<br>EMEA48k428k304k<br>Total26k<br>APAC207k<br>EMEA9k60k                                                                                                                                                                                                                                                                                                                                                                                                                                                                                                                                                                                                                                                                                                                                                                      |                            |                     |                     |       |                                             |             |  |
| APAC EMEA 304k APAC EMEA<br>48k 428k 60k                                                                                                                                                                                                                                                                                                                                                                                                                                                                                                                                                                                                                                                                                                                                                                                                                  |                            | CONSTRUCTION        |                     |       |                                             |             |  |
| 40K 420K 9K 0UK                                                                                                                                                                                                                                                                                                                                                                                                                                                                                                                                                                                                                                                                                                                                                                                                                                           |                            |                     |                     | 304k  |                                             |             |  |
|                                                                                                                                                                                                                                                                                                                                                                                                                                                                                                                                                                                                                                                                                                                                                                                                                                                           | _                          | <b>48k</b><br>LATAM | <b>428k</b><br>NAMR | Total | <b>9k</b><br>LATAM                          | 60k<br>NAMR |  |

| HEALTH CA<br>SOCIAL AS |                     |   |         | INFOR                           | MATION       |
|------------------------|---------------------|---|---------|---------------------------------|--------------|
| <b>36k</b><br>APAC     | <b>491k</b><br>EMEA |   | 700k    | <b>307k</b><br>APAC             | 340k<br>EMEA |
| <b>19k</b><br>latam    | <b>267k</b><br>NAMR | - | Total   | <b>13k</b><br>LATAM             | 39k<br>NAMR  |
|                        |                     |   |         |                                 |              |
| MANUFA                 | CTURING             |   | 70.<br> | MINING,<br>& OIL & C<br>EXTRACT |              |
| <b>1.2M</b><br>APAC    | <b>1M</b><br>EMEA   |   | 83k     | <b>29k</b><br>APAC              | 38k<br>EMEA  |
| <b>79k</b><br>latam    | 263k<br>NAMR        |   | Total   | 3k<br>latam                     | 11k<br>NAMR  |