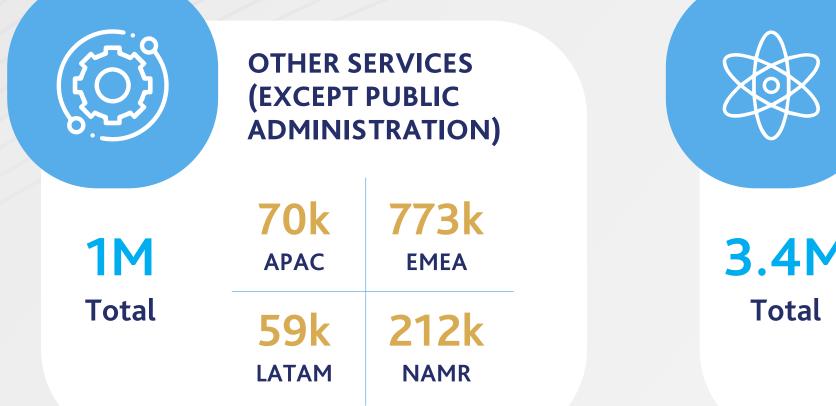

#### We provide pre-scored credit measures for 444M firms globally

**ACCOMMODATION & FOOD SERVICES** 147k

**ADMINISTRATIVE & SUPPORT & WASTE** MANAGEMENT

#### **195k**

AGRICULTURE, FORESTRY, FISHING & HUNTING

142k

ARTS, ENTERTAINMENT & RECREATION **41k** 

**CONSTRUCTION** 778k

**ACCOMMODATION & FOOD SERVICES** 722k

**ADMINISTRATIVE & SUPPORT & WASTE** MANAGEMENT

803k

AGRICULTURE, FORESTRY, FISHING & HUNTING **359k** 

ARTS, ENTERTAINMENT & RECREATION **304k** 

**CONSTRUCTION 1.7M** 

**ACCOMMODATION & FOOD SERVICES 52k** 

**ADMINISTRATIVE & SUPPORT & WASTE** MANAGEMENT **28**k

AGRICULTURE, FORESTRY, FISHING & HUNTING

17k

ARTS, ENTERTAINMENT & RECREATION **10k** 

**CONSTRUCTION 48**k

EDUCATIONAL SERVICES **9**k

**ACCOMMODATION & FOOD SERVICES** 214k

**ADMINISTRATIVE & SUPPORT & WASTE** MANAGEMENT

AGRICULTURE, FORESTRY, FISHING & HUNTING **41k** 

**ARTS, ENTERTAINMENT** & RECREATION **46k** 

CONSTRUCTION 428k

EDUCATIONAL SERVICES **60k** 

| SUPPORT & WASTE<br>MANAGEMENTFISHING & HUNTING195k803k<br>EMEAAPACEMEA28k612k<br>NAMRCONSTRUCTION142k<br>S62k<br>Total778k1.7M<br>EMEAAPACEMEA304k<br>APAC26k<br>EMEA20126k<br>S04k<br>EMEA26k<br>APAC201201<br>EMEA202201<br>EMEA20326k<br>EMEA203201<br>EMEA20326k<br>EMEA204<br>BAR26k<br>BARC204<br>BAR26k<br>BARC205<br>BAR201<br>EMEA205<br>BAR201<br>BAR205<br>BAR201<br>BAR204<br>BAR201<br>BAR204<br>BAR201<br>BAR204<br>BAR201<br>BAR204<br>BAR201<br>BAR204<br>BAR201<br>BAR204<br>BAR201<br>BAR205<br>BAR201<br>BAR206<br>BAR201<br>BAR206<br>BAR201<br>BAR206<br>BAR201<br>BAR206<br>BAR201<br>BAR206<br>BAR201<br>BAR206<br>BAR201<br>BAR207<br>BAR201<br>BAR208<br>BAR201<br>BAR209<br>BAR201<br>BAR200<br>BAR201<br>BAR201<br>BAR201<br>BAR202<br>BAR201<br>BAR203<br>BAR201<br>BAR204<br>BAR201<br>BAR205<br>BAR201<br>BAR205<br>BAR201< |                            |                     |                     |       |                                             |             |  |
|-----------------------------------------------------------------------------------------------------------------------------------------------------------------------------------------------------------------------------------------------------------------------------------------------------------------------------------------------------------------------------------------------------------------------------------------------------------------------------------------------------------------------------------------------------------------------------------------------------------------------------------------------------------------------------------------------------------------------------------------------------------------------------------------------------------------------------------------------------------|----------------------------|---------------------|---------------------|-------|---------------------------------------------|-------------|--|
| APACEMEA28k612kLATAM612kNAMR17k41kNAMRCONSTRUCTION778k1.7MAPACEMEA48k428k                                                                                                                                                                                                                                                                                                                                                                                                                                                                                                                                                                                                                                                                                                                                                                                 | <b>SUPPORT &amp; WASTE</b> |                     |                     |       | AGRICULTURE, FORESTRY,<br>FISHING & HUNTING |             |  |
| 28k<br>LATAM612k<br>NAMR17k<br>LATAM41k<br>                                                                                                                                                                                                                                                                                                                                                                                                                                                                                                                                                                                                                                                                                                                                                                                                               |                            |                     |                     | 562k  |                                             |             |  |
| CONSTRUCTION778k<br>APAC1.7M<br>EMEA48k428k304k<br>Total26k<br>APAC207k<br>EMEA9k60k                                                                                                                                                                                                                                                                                                                                                                                                                                                                                                                                                                                                                                                                                                                                                                      |                            |                     |                     | Total |                                             |             |  |
| CONSTRUCTION778k<br>APAC1.7M<br>EMEA48k428k304k<br>Total26k<br>APAC207k<br>EMEA9k60k                                                                                                                                                                                                                                                                                                                                                                                                                                                                                                                                                                                                                                                                                                                                                                      |                            |                     |                     |       |                                             |             |  |
| APAC EMEA 304k APAC EMEA<br>48k 428k 60k                                                                                                                                                                                                                                                                                                                                                                                                                                                                                                                                                                                                                                                                                                                                                                                                                  |                            | CONSTRUCTION        |                     |       |                                             |             |  |
| 40K 420K 9K 0UK                                                                                                                                                                                                                                                                                                                                                                                                                                                                                                                                                                                                                                                                                                                                                                                                                                           |                            |                     |                     | 304k  |                                             |             |  |
|                                                                                                                                                                                                                                                                                                                                                                                                                                                                                                                                                                                                                                                                                                                                                                                                                                                           | _                          | <b>48k</b><br>LATAM | <b>428k</b><br>NAMR | Total | <b>9k</b><br>LATAM                          | 60k<br>NAMR |  |

| HEALTH CA<br>SOCIAL AS |                     |   |         | INFOR                           | MATION       |
|------------------------|---------------------|---|---------|---------------------------------|--------------|
| <b>36k</b><br>APAC     | <b>491k</b><br>EMEA |   | 700k    | <b>307k</b><br>APAC             | 340k<br>EMEA |
| <b>19k</b><br>latam    | <b>267k</b><br>NAMR | - | Total   | <b>13k</b><br>LATAM             | 39k<br>NAMR  |
|                        |                     |   |         |                                 |              |
| MANUFA                 | CTURING             |   | 70.<br> | MINING,<br>& OIL & C<br>EXTRACT |              |
| <b>1.2M</b><br>APAC    | <b>1M</b><br>EMEA   |   | 83k     | <b>29k</b><br>APAC              | 38k<br>EMEA  |
| <b>79k</b><br>latam    | 263k<br>NAMR        |   | Total   | 3k<br>latam                     | 11k<br>NAMR  |